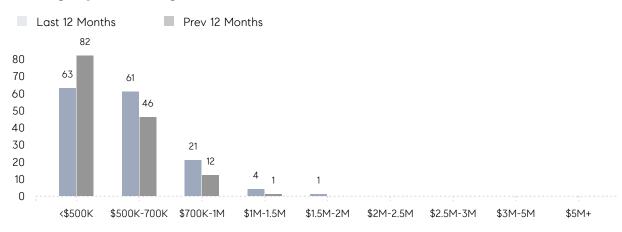

RICE  | 98%       | 99%       |          |
|                | AVERAGE SOLD PRICE | \$589,250 | \$515,125 | 14%      |
|                | # OF CONTRACTS     | 6         | 6         | 0%       |
|                | NEW LISTINGS       | 3         | 7         | -57%     |
| Condo/Co-op/TH | AVERAGE DOM        | 43        | 179       | -76%     |
|                | % OF ASKING PRICE  | 97%       | 91%       |          |
|                | AVERAGE SOLD PRICE | \$241,000 | \$227,500 | 6%       |
|                | # OF CONTRACTS     | 0         | 1         | 0%       |
|                | NEW LISTINGS       | 0         | 3         | 0%       |

# Compass New Jersey Market Report

## Westwood

### DECEMBER 2021

### Monthly Inventory





### Contracts By Price Range



### Listings By Price Range



# COMPASS



Compass makes no representations or warranties, express or implied, with respect to future market conditions or prices of residential product at the time the subject property or any competitive property is complete and ready for occupancy or with respect to any report, study, finding, recommendation or other information provided by Compass herein. Moreover, no warranty, express or implied, is made or should be assumed regarding the accuracy, adequacy, completeness, legality, reliability, merchantability or fitness for a particular purpose of any information, in part or whole, contained herein. All material is presented with the understanding that Compass shall not be deemed to provide legal, accounting or other professional services. This is not intended to solicit the purch