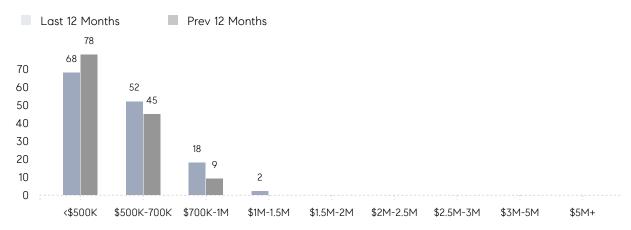

| % OF ASKING PRICE  | 98%       | 99%       |          |
|                | AVERAGE SOLD PRICE | \$589,250 | \$515,125 | 14%      |
|                | # OF CONTRACTS     | 6         | 6         | 0%       |
|                | NEW LISTINGS       | 3         | 7         | -57%     |
| Condo/Co-op/TH | AVERAGE DOM        | 43        | 179       | -76%     |
|                | % OF ASKING PRICE  | 97%       | 91%       |          |
|                | AVERAGE SOLD PRICE | \$241,000 | \$227,500 | 6%       |
|                | # OF CONTRACTS     | 0         | 1         | 0%       |
|                | NEW LISTINGS       | 0         | 3         | 0%       |

# Compass New Jersey Market Report

## Westwood

### DECEMBER 2021

### Monthly Inventory





### Contracts By Price Range



### Listings By Price Range



# COMPASS



Compass makes no representations or warranties, express or implied, with respect to future market conditions or prices of residential product at the time the subject property or any competitive property is complete and ready for occupancy or with respect to any report, study, finding, recommendation or other information provided by Compass herein. Moreover, no warranty, express or implied, is made or should be assumed regarding the accuracy, adequacy, completeness, legality, reliability, merchantability or fitness for a particular purpose of any information, in part or whole, contained herein. All material is presented with the understanding that Compass shall not be deemed to provide legal, accounting or other professional services. This is no