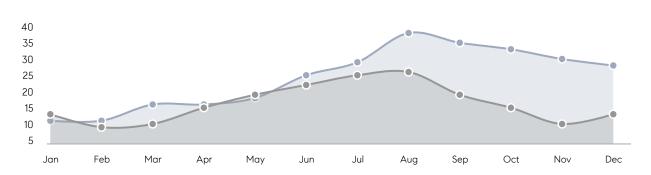

| 41        | -32%     |
|                | % OF ASKING PRICE  | 98%       | 99%       |          |
|                | AVERAGE SOLD PRICE | \$589,250 | \$515,125 | 14%      |
|                | # OF CONTRACTS     | 6         | 6         | 0%       |
|                | NEW LISTINGS       | 3         | 7         | -57%     |
| Condo/Co-op/TH | AVERAGE DOM        | 43        | 179       | -76%     |
|                | % OF ASKING PRICE  | 97%       | 91%       |          |
|                | AVERAGE SOLD PRICE | \$241,000 | \$227,500 | 6%       |
|                | # OF CONTRACTS     | 0         | 1         | 0%       |
|                | NEW LISTINGS       | 0         | 3         | 0%       |

# Compass New Jersey Market Report

## Westwood

### DECEMBER 2021

### Monthly Inventory





### Contracts By Price Range



### Listings By Price Range



# COMPASS



Compass makes no representations or warranties, express or implied, with respect to future market conditions or prices of residential product at the time the subject property or any competitive property is complete and ready for occupancy or with respect to any report, study, finding, recommendation or other information provided by Compass herein. Moreover, no warranty, express or implied, is made or should be assumed regarding the accuracy, adequacy, completeness, legality, reliability, merchantability or fitness for a particular purpose of any information, in part or whole, contained herein. All material is presented with the understanding that Compass shall not be deemed to provide legal, accounting or other p